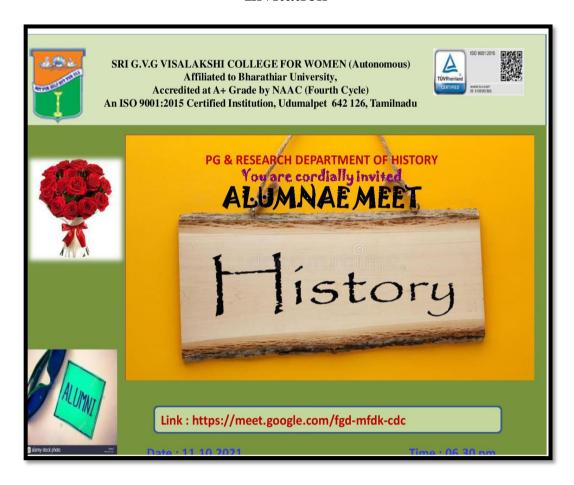

# SRI G.V.G. VISALAKSHI COLLEGE FOR WOMEN

Autonomous & Affiliated to Bharathiar University
Accredited at A+ Grade by NAAC
Udumalpet – 642128, Tamil Nadu.



www.gvgvc.ac.in; principal@gvgvc.ac.in, Ph.04252-223019;Fax:04252-2233111



# **Department of History**

# Alumni Meet-11.10.2021

# Invitation



#### **REPORT**

Department of thistory

Department of thistory

Alumni heet Report

Department of thistory organized Alumni
meet through online mode on 11.10.2021

Associate Professor welcomed the virtual
respone from the alumni. She Said
that the alumni of the College are
Urged the alumni of the College are
urged the alumni of the College ore
urged the alumni of contribute in
enchancing knowledge and skill domains
of the current. Students by Conducting
quest lectures. Webinaus. training for
the College to move forward.

Mrs. S. K. Chitra I Uci-1929 President
and also the Correspondent of Sti
Athidya vidhya manthir metric Higher
Secondary School suleswaram Patty.

Pollachi recalled her College memories.

Mrs. Pagini I Uti 1997 Batch]
Shared and cherished her memories
about College. She